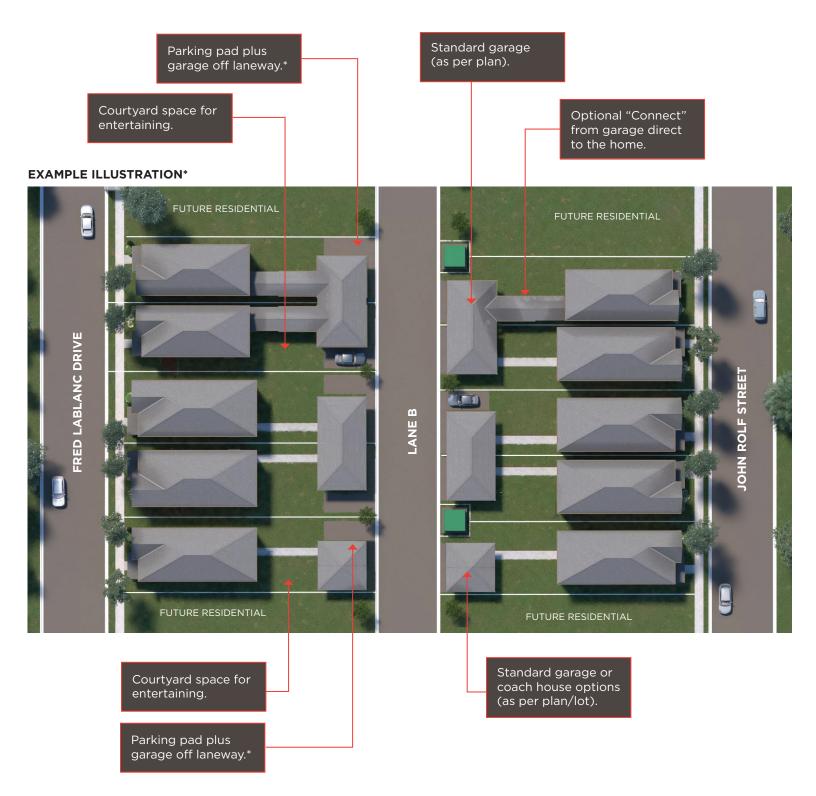

## LANEWAY SINGLES WITH DETACHED AND "CONNECT" GARAGES.

Maximize living space both indoors and out with Detached Homes with a Laneway garage. Laneway garages are often detached from the home and offer larger and more creatively designed options due to the freedom of a stand-alone format. Flexibility in size, with some homes offering an optional upgrade to a coachhouse unit (as per plan), providing the freedom of additional living space for your home, without the garage taking up liveable square footage. Lindvest is also offering the option to have a "connect" unit with direct access to the garage from the rear of the home, allowing for additional space options for laundry and bathroom. Private courtyards are also a great benefit, allowing for a private retreat, great for entertaining. In addition to the rear lane garage, South Cornell offers the convenience of an additional parking pad for over-flow parking\*.

\*Parking pads may not be available on all lots. Landscape, walkways and driveway aprons shown are conceptual for information purposes only and will not be as shown. Not to scale. Rendering is artist concept. Speak to a Sales representative for full details. E. & O.E. June 2021